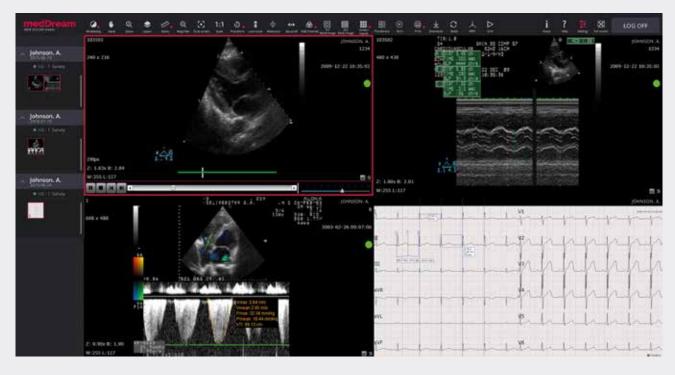

#### View medical images:

- · Regular tools: zoom, pan, windowing, magnifier, etc.;
- Cine playback of multi-frame sequences;
- Wide variety of measurements: distance, angle, density (HU), etc.;
- Reference lines (Scout Lines);
- Comfortable bar of series preview with thumbnails.