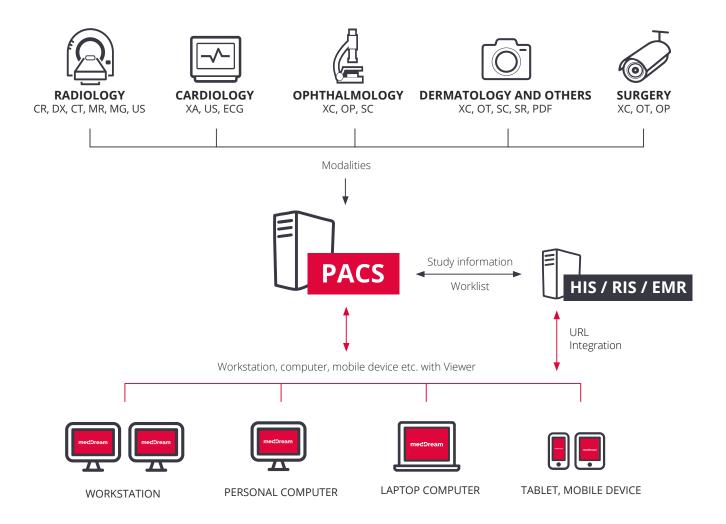

# STORE, ARCHIVE, MANAGE, VIEW MEDICAL IMAGES

HIS / RIS / EMR INTEGRATION

### Workflow with MedDream PACS