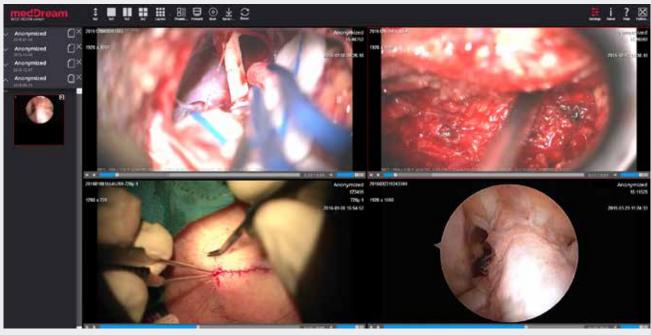

#### View medical images:

- · Regular tools: zoom, pan, windowing, magnifier, etc.;
- Cine playback of multi-frame sequences;
- Wide variety of measurements: distance, angle, density (HU), etc.;
- Reference lines (Scout Lines);
- Comfortable bar of series preview with thumbnails.